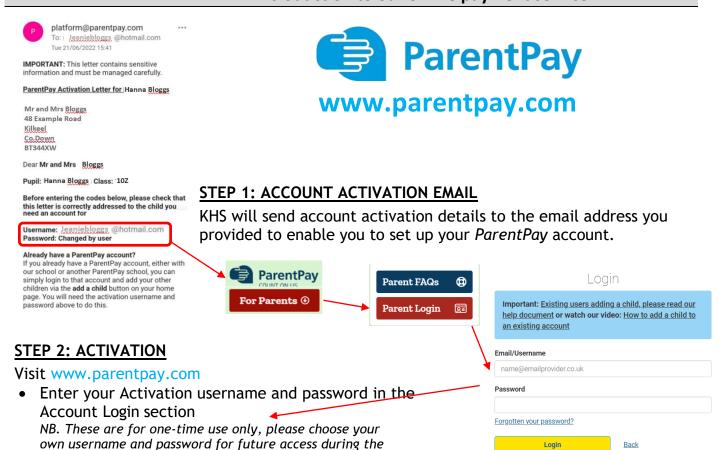

## PARENT PAY - An introduction to our online payment service

activation process

• Provide all the necessary information and choose your new username and password for your account - registering your email address will enable us to send you receipts and reminders

Once activation is complete you can go to straight to Items for payment, select which item(s) you want to add to your basket and proceed to complete your payment.

If you have more than one child at a ParentPay school/s you can add them to a single account, providing one login for all children.