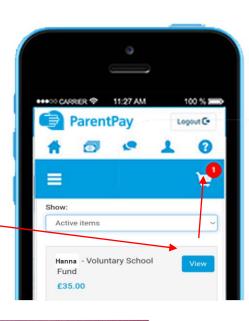

Once activation is complete you can go to straight to Items for payment, select which item(s) you want to add to your basket and proceed to complete your payment.

If you have more than one child at a ParentPay school/s you can add them to a single account, providing one login for all children.