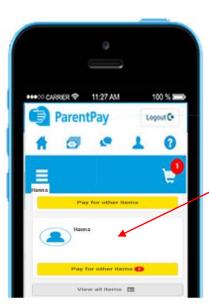

Once activation is complete you can go to straight to Items for payment, select which item(s) you want to add to your basket and proceed to complete your payment.

If you have more than one child at a ParentPay school/s you can add them to a single account, providing one login for all children.